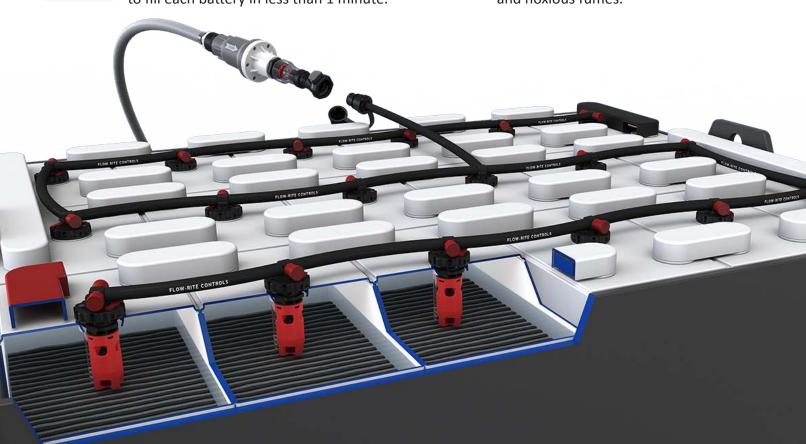

## Single-Point Battery Watering System

With single-point watering, your battery maintenance is now faster, safer, and more reliable than ever before! Millennium Evo consists of automatic shut-off valves, interconnected with tubing, which replace existing vent caps. The tubing is attached to a quick coupler that is connected to a water supply. Once connected, water flows until each battery cell independently reaches the correct electrolyte level.

#### **Faster**

Snap-on / snap-off water supply connections and fast filling allow for you to fill each battery in less than 1 minute.

#### Safer

Fill batteries without opening vent ports. Avoid battery acid burns, ruined clothing and noxious fumes.