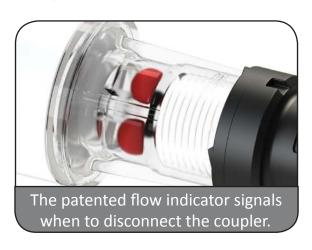

# Easy to install ...

# ... and simple to operate!

A water supply is connected using a quick coupler to fill batteries.