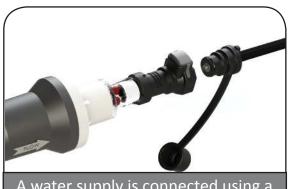

# ... and simple to operate!

A water supply is connected using a quick coupler to fill batteries.