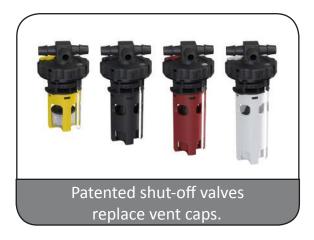

## Single-Point Battery Watering System

With single-point watering, your battery maintenance is now faster, safer, and more reliable than ever before! Millennium Evo consists of automatic shut-off valves, interconnected with tubing, which replace existing vent caps. The tubing is attached to a quick coupler that is connected to a water supply. Once connected, water flows until each battery cell independently reaches the correct electrolyte level.

### **Features**

- Patented Three-Port 360° Swivel Tees
- Acid-Resistant Polypropylene Tubing
- Wide Pressure Range
- Many Water Supply Options Available
- Optional Flame Arrestors, Optical Level Indicators and Flip-Top Hydrometer Access Ports
- 5 Year Warranty