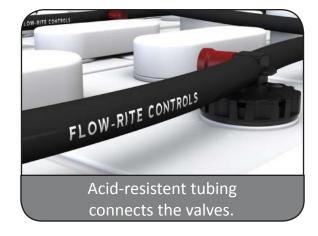

## Single-Point Battery Watering System

With single-point watering, your battery maintenance is now faster, safer, and more reliable than ever before! Millennium Evo consists of automatic shut-off valves, interconnected with tubing, which replace existing vent caps. The tubing is attached to a quick coupler that is connected to a water supply. Once connected, water flows until each battery cell independently reaches the correct electrolyte level.

### **Features**

- Patented Three-Port 360° Swivel Tees
- Acid-Resistant Polypropylene Tubing
- Wide Pressure Range
- Many Water Supply Options Available
- Optional Flame Arrestors, Optical Level Indicators and Flip-Top Hydrometer Access Ports
- 5 Year Warranty